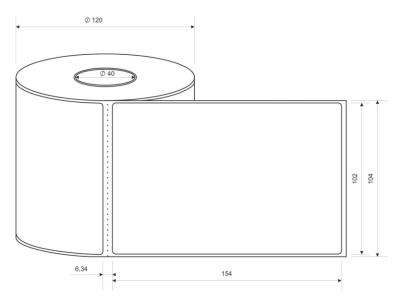

The postal material is horizontal punched, thermo transfer, (ink ribbon) 120/40 mm roll size  $\,$ 

For your order please indicate:

Article No. 3003992 102X154-ES (120/40) HORIZONTAL PUNCHED ADDRESS LABEL

Horizontal, punched direct thermo (thermal paper) 120/40 mm roll size Article No. 3003994 102X154-ES (120/40) HORIZONTAL DT. ADDRESS LABEL

Roll, horizontal punched, thermo transfer, (ink ribbon) 120/40 mm roll size Article No. 3003992 102X154-ES (120/40) HORIZONTAL PUNCHED ADDRESS LABEL