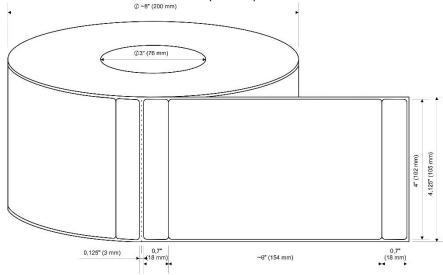

For your order please indicate:

Article No. 3003970 UNIFORM ADDRESS LABEL MATERIAL A5" **Roll 1:** horizontal, punched direct thermo (thermal paper)

200/76 mm roll size

Article No. 3003988 102X154-ES DM (200X76) horizontal DT. address label

**Roll 2:**horizontal punched, thermo transfer, (ink ribbon) 200/76 mm roll size

Article No. 3003986 102X154-ES DM (200X76) horizontal TT. address label

A6 - The address label is printed in A6 size.

The actual size of the address label is 148.5x105 mm.