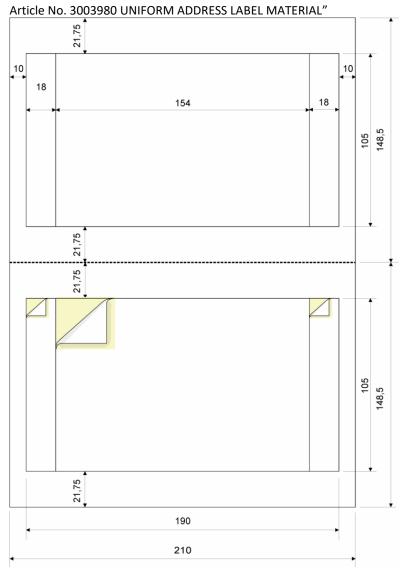

## Basic types: A5, A6

A5inA4 - Two A5 landscape address labels can be placed on one A4 sheet.

For this type of address label, MPL provides self-adhesive address label material.

The actual size of the address label

- without the additional tabs on the sides: 154x105 mm,
- with tabs: 190x105 mm.

The postal material is of A4 size, and contains 1 sheet with 2 address labels. For your order please indicate:

Article No. 3003980 UNIFORM ADDRESS LABEL MATERIAL"