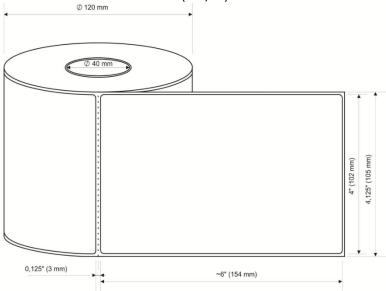

The postal material is horizontal punched, thermo transfer, (ink ribbon) 120/40 mm roll size  $\,$ 

For your order please indicate:

Article No. 3003992 102X154-ES (120/40) HORIZONTAL PUNCHED ADDRESS LABEL

Horizontal, punched direct thermo (thermal paper) 120/40 mm roll size Article No. 3003994 102X154-ES (120/40) HORIZONTAL DT. ADDRESS LABEL

Roll, horizontal punched, thermo transfer, (ink ribbon) 120/40 mm roll size Article No. 3003992 102X154-ES (120/40) HORIZONTAL PUNCHED ADDRESS LABEL