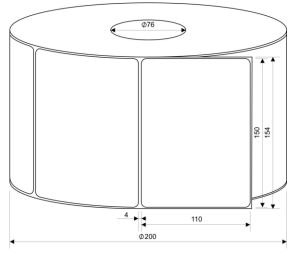

For your order please indicate:

Article No. 3003970 UNIFORM ADDRESS LABEL MATERIAL A5" **Roll 1:** horizontal, punched direct thermo (thermal paper)

200/76 mm roll size

Article No. 3003988 102X154-ES DM (200X76) horizontal DT. address label

**Roll 2:**horizontal punched, thermo transfer, (ink ribbon) 200/76 mm roll size

Article No. 3003986 102X154-ES DM (200X76) horizontal TT. address label

A6 - The address label is printed in A6 size.

The actual size of the address label is 148.5x105 mm.

Roll, horizontal, punched direct thermo (thermal paper) 200/76 mm roll size Article No. 3003988 102X154-ES DM (200X76) HORIZONTAL DT ADDRESS LABEL

Roll, horizontal punched, thermo transfer,  $\,$  (ink ribbon) 200/76 mm roll size Article No. 3003986 102X154-ES DM (200X76) HORIZONTAL TT ADDRESS LABEL