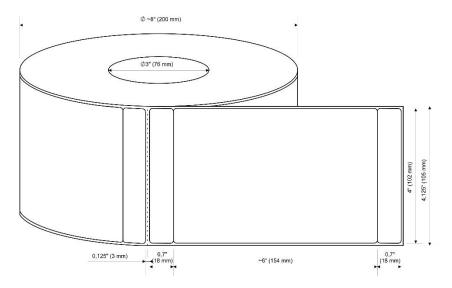

For your order please indicate:

Article No. 3003970 UNIFORM ADDRESS LABEL MATERIAL A5" **Roll 1:** horizontal, punched direct thermo (thermal paper)

200/76 mm roll size

Article No. 3003988 102X154-ES DM (200X76) horizontal DT. address label

**Roll 2:**horizontal punched, thermo transfer, (ink ribbon) 200/76 mm roll size

Article No. 3003986 102X154-ES DM (200X76) horizontal TT. address label

A6 - The address label is printed in A6 size.

The actual size of the address label is 148.5x105 mm.