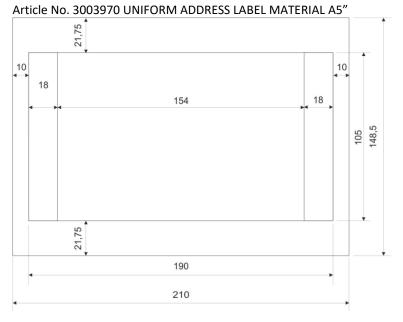

For your order please indicate:

Article No. 3003970 UNIFORM ADDRESS LABEL MATERIAL A5" **Roll 1:** horizontal, punched direct thermo (thermal paper)

200/76 mm roll size

Article No. 3003988 102X154-ES DM (200X76) horizontal DT. address label

The actual size of the address label

- without the additional tabs on the sides: 154x105 mm,
- with tabs: 190x105 mm.

Label materials are available as rolls or sheets.

Sheets: The A5 size contains 1 address label.

- without the additional tabs on the sides: 154x105 mm,
- with tabs: 190x105 mm.

The postal material is of A4 size, and contains 1 sheet with 2 address labels. For your order please indicate:

Article No. 3003980 UNIFORM ADDRESS LABEL MATERIAL"